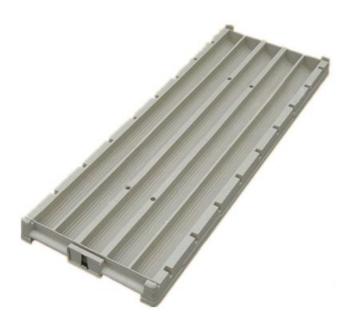

We mainly provide Q series plastic core trays or called core boxes, which are made for the mining and exploration industry to store and transport core samples. Stackable trays are available in BQ, NQ, HQ and PQ sizes; other accessories like core tray lid, core block etc are also available.

## **Key Features:**

- > Environmental protection and durability
- > Storage safety.
- > Convenient records.
- Reasonable size.

Sizes: BQ, NQ, HQ, PQ, NTW, HTW